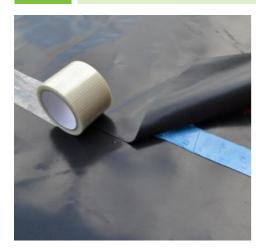

### Description

A high performance double sided butyl tape supplied in 100mm x 15m rolls

### Application

A tape for bonding Visqueen Damp Proof Courses (DPC) at overlaps.

### Installation

Ensure surfaces are clean and dry and the tape is applied in temperatures above 5oC. All laps must be a minimum of 150mm wide. Visqueen Zedex DPC Jointing Tape should be applied approximately 50mm from the edge. The next roll of Visqueen Zedex DPC Jointing Tape should then be overlapped.

### Technical

Dimensions – 100mm x 15m Colour – Black