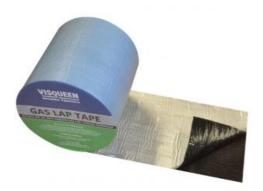

# Gas Resistant (GR) Lap Tape

Page 1

- Suitable for demanding site applications
- · Provides a gas tight seal for membrane overlaps
- Secures gas membranes to DPCs
- Part of BBA Approved Gas Membrane systems

## **Description**

A bitumen and aluminium composition single sided tape supplied in 150mm x 10m rolls.

# **Technical details**

Dimensions - 150mm x 10m