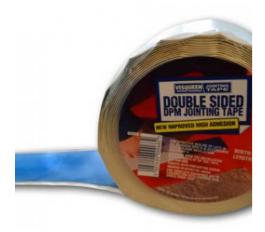

# **Double Sided Jointing Tape**

Page 1

- Resists Moisture & Gas Ingression
- Excellent adhesion
- BBA Approved
- Part of the VisqueenPRO 2 part system

### Description

Visqueen Double Sided Jointing Tape is a high performance blue double sided butyl mastic tape, supplied in 50mm x 10m rolls for damp proof membrane joints; and Visqueen Zedex Joint tape 100mm x 15m for damp proof course joints.